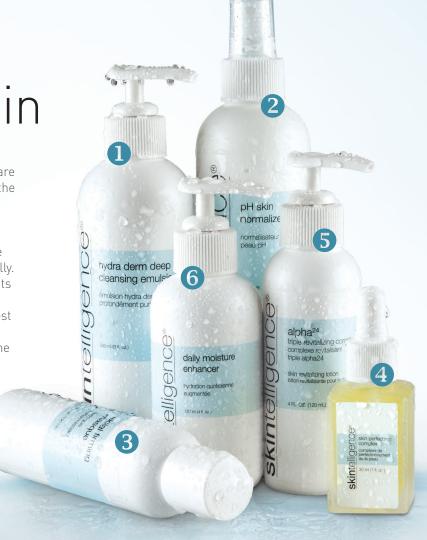

## FOR BEST RESULTS, UTILIZE THE FOLLOWING REGIMEN DAILY.

| STEP 1 cleanse          | Cleanse with ① Skintelligence Hydra Derm Deep Cleansing Emulsion. First, wet your hands and face. Next, apply the cleanser to the face in circular motions (this cleanser does not foam). Leave the emulsion on the skin for one minute, and then rinse with water. Repeat morning and night.                                                                                                          |
|-------------------------|--------------------------------------------------------------------------------------------------------------------------------------------------------------------------------------------------------------------------------------------------------------------------------------------------------------------------------------------------------------------------------------------------------|
| STEP 2<br>tone          | Toning is necessary for people with skin conditions like acne and excessive oiliness. Toning your skin helps to balance the moisture in the skin, making skin less oily. It is also considered a second step in the cleansing process. 2 Skintelligence pH Skin Normalizer would satisfy this step. Holding the bottle 6 to 8 inches from the face, spray two to four times. Repeat morning and night. |
| STEP 3 detoxify         | Apply <b>3</b> Skintelligence Facial Firming Masque to the face using clean hands, covering the entire face while avoiding the eye area. Leave the masque on for 10 minutes. Repeat two to three times per week to detoxify and firm the skin.                                                                                                                                                         |
| STEP 4 treat            | Apply 4 Skintelligence Skin Perfecting Complex to the entire face. Allow to penetrate the skin before applying moisturizer. Repeat daily.                                                                                                                                                                                                                                                              |
| STEPS 5-6<br>moisturize | In the morning, apply 5 Skintelligence Alpha 24 Triple Revitalizing Complex to the face, avoiding the eye area, in a patting motion for environmental and sun protection. Repeat daily.  In the morning and evening, apply 6 Skintelligence Daily Moisture Enhancer to the entire face in a patting motion, avoiding the delicate eye area. Repeat daily.                                              |