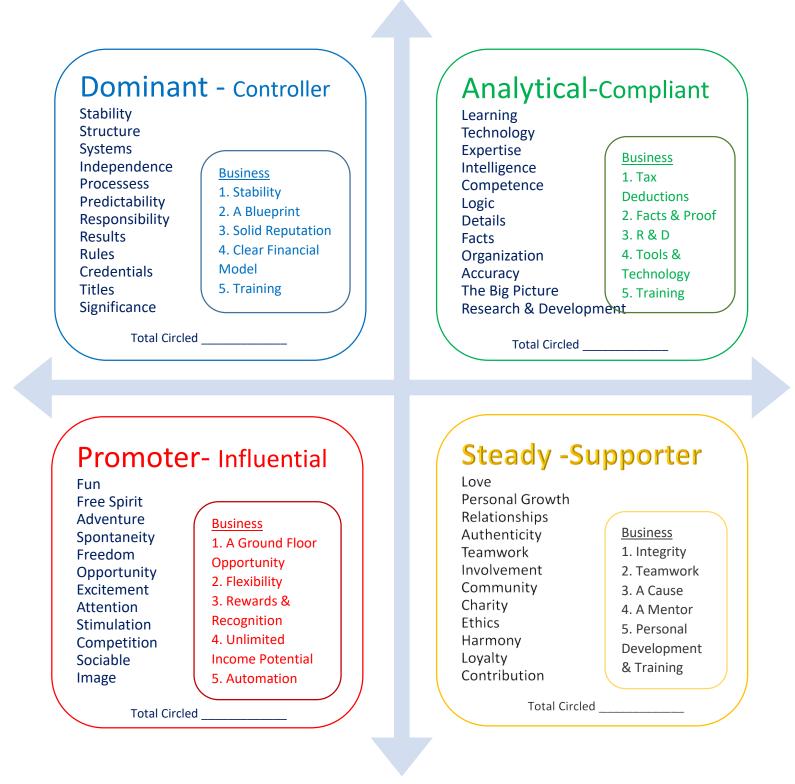

## Which Do You Value Most?

## What to Share About a Business to a:

Dominant – Controller: History, Financial, Bios and Credibility of Founders and Leaders, Sales & Income track records for company, distributors, leaders and YOU. (Annual Report, Show Proof) Success system

Influential: Entrepreneur lifestyle, time freedom (no boss and work from home, show pictures, videos, share stories) Steady – Supporter: One Team, One Dream philosophy. Charity and causes co supports. Ability to spend more time with family, pay for college or weddings, donate to charity, etc.

Compliant: Tax advantages, Technology, tools, systems, apps. Logic, product concept and distribution method.